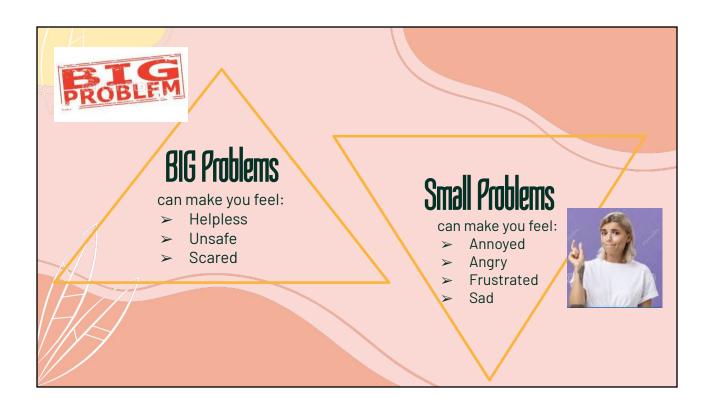

# BIG Problems VS. Small Problems

**NPE Conflict Resolution** 

- → What are some **BIG** problems?
- → How do **BIG** problems make you feel?
- → What are some small problems?
- → How do small problems make you feel?