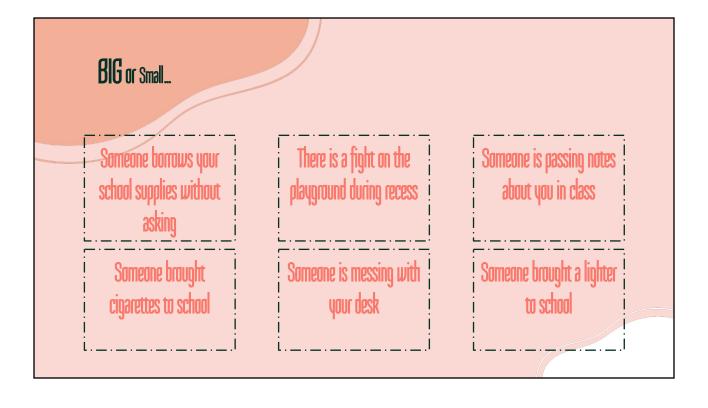

**BIG** or Small...

Someone borrows your school supplies without asking

Someone brought cigarettes to school

There is a fight on the playground during recess

Someone is messing with your desk

Someone is passing notes about you in class

Someone brought a lighter to school

BIG or Small...

Someone borrows your school supplies without asking

Someone brought cigarettes to school

PROBLEM

There is a fight on the playground during recess

Someone is messing with your desk

Someone is passing notes about you in class

Someone brought a lighter to school